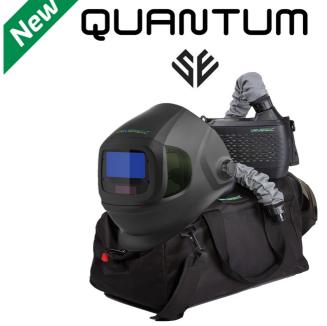

## **DESCRIPTION**

• Quantum SE features maximum field of view, with easy observation of the surrounding area. Ultra-wide Field of View: 107 x 55mm field of view, providing expansive and clear perspective of the work environment. Side lenses: Shade 5 side lenses on both sides, maximises the welder's field of view. Enhancing surrounding vision and minimise workplace hazards. Digital Display: The smart digital backlit screen clear and accurate visibility of your welding settings, even in low-light or dark environments.

## **RP225** QUANTUM HELMET WITH QUANTUM AIR PAPR KIT BAG COMPLETE (WITH ADF930S) (copy)

| Helmet Material | High impact resistance Nylon |
|-----------------|------------------------------|
| Total Weight    | 620g                         |