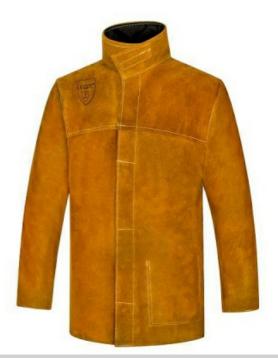

## **DESCRIPTION**

- RHINOTEC COMFORT LEATHER/ FABRIC WELDERS **JACKET**
- Lightweight leather & FR treated cotton fabric.
- 1.3mm Split Leather.
- Designed for maximum comfort and safety.
- Cow split leather collar, front, sleeves & shoulders.
- FR Cotton back.
- Kevlar stitched.
- Concealed internal lower patch pocket.
- Stand up collar with touch & close fastening.
- Front concealed stud fastening.
- Excellent heat,flame and weld spark resistance
- Do not wash. Conforms toW: BS EN ISO11611:2015, Class 2 A1 (FRONT), Class 2 A1 (BACK)

# **COLOUR AVAILABILITY**

TAN/BLACK