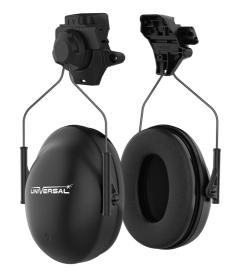

## DESCRIPTION

• TP200 Series-mounted ear defenders attach to slots or adapters on the Universal TP200 helmet They make it easier for workers to wear hearing protection without having to manage a separate piece of equipment. Hearing defender supplied with all necessary adapters to assemble to the TP200 Series helmet High-performance protection for noisy environments Designed to provide moderate to high level of attenuation that meets the needs of many industrial applications where harmful levels of noise may be encountered. Available in headband, neckband or helmet mounted versions.